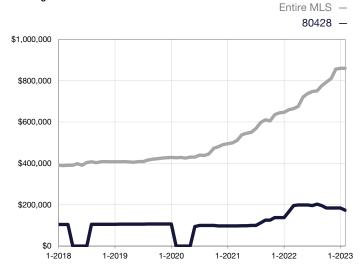

Days on Market Until Sale       | 115       | 0    | - 100.0%                             | 115          | 0           | - 100.0%                             |
| Inventory of Homes for Sale     | 0         | 0    |                                      |              |             |                                      |
| Months Supply of Inventory      | 0.0       | 0.0  |                                      |              |             |                                      |

<sup>\*</sup> Does not account for seller concessions and/or down payment assistance. | Activity for one month can sometimes look extreme due to small sample size.

## **Median Sales Price - Single Family**

Rolling 12-Month Calculation



## **Median Sales Price - Townhouse-Condo**

Rolling 12-Month Calculation