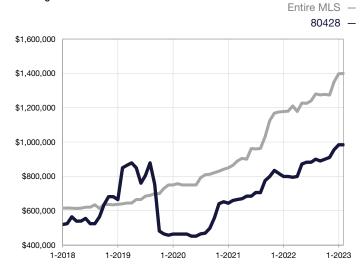

| 90.7%        | 0.0%        | - 100.0%                             |
| Days on Market Until Sale       | 115       | 0    | - 100.0%                             | 115          | 0           | - 100.0%                             |
| Inventory of Homes for Sale     | 0         | 0    |                                      |              |             |                                      |
| Months Supply of Inventory      | 0.0       | 0.0  |                                      |              |             |                                      |

<sup>\*</sup> Does not account for seller concessions and/or down payment assistance. | Activity for one month can sometimes look extreme due to small sample size.

## **Median Sales Price - Single Family**

Rolling 12-Month Calculation



## **Median Sales Price - Townhouse-Condo**

Rolling 12-Month Calculation